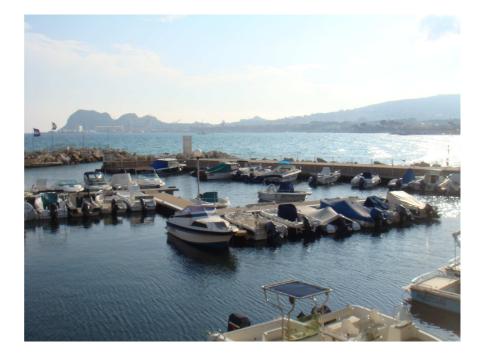

Bellingham Marine France build a metal frame dock Unideck® marina in Port Saint Jean, based in la Ciotat between Marsella and Tolon.

Bellingham Marine France made the renovation of the port which included a 200ml of metal frame dock Unideck®. The pontoons have only 1m wide, enough for the internal agitation of the port and the simultaneity of boat owners. This is a small marina for less than 70 7-8m boats.