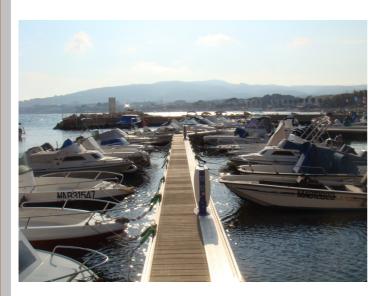

Bellingham Marine France build a metal frame dock Unideck® marina in Port Saint Jean, based in la Ciotat between Marsella and Tolon.

Bellingham Marine France made the renovation of the port which included a 200ml of metal frame dock Unideck®. The pontoons have only 1m wide, enough for the internal agitation of the port and the simultaneity of boat owners. This is a small marina for less than 70 7-8m boats.