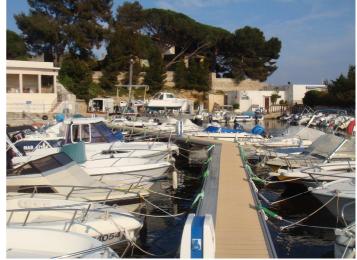

Bellingham Marine France build a metal frame dock Unideck® marina in Port Saint Jean, based in la Ciotat between Marsella and Tolon.

Bellingham Marine France made the renovation of the port which included a 200ml of metal frame dock Unideck®. The pontoons have only 1m wide, enough for the internal agitation of the port and the simultaneity of boat owners. This is a small marina for less than 70 7-8m boats.